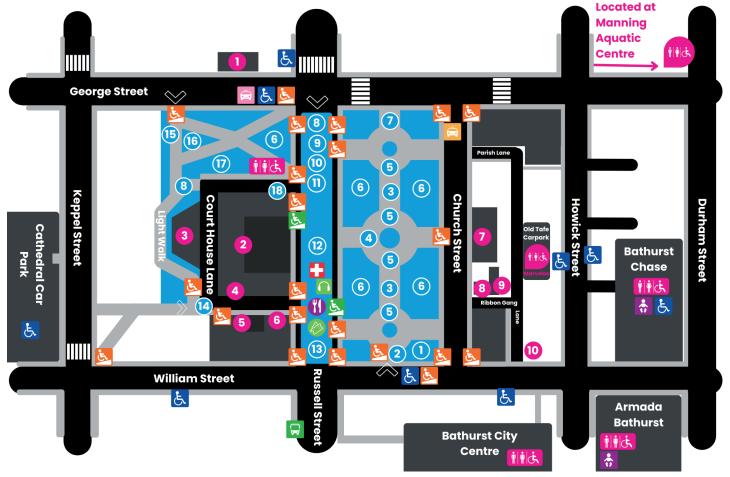

## **2024 ACCESSIBILITY MAP**

## **MAP KEY**

- Festival Entry
- Winter Playground
- & Accessible Parking
- Accessible Toilets
  - Recessible Toilets With Hoist
  - Accessible Ramp
  - Accessible Ramp to Access Ice Rink
  - Sensory Zone/Quiet Space (inside ice rink marquee)
  - 🙏 Parents Room
  - 🗐 Bus Stop
  - Taxi Zone (excluding festival weekends)
  - Taxi Zone (festival weekends)
  - Tickets & Information
  - First Aid (inside Ice Rink Marquee)
  - |||||| Pedestrian Crossing
  - Food & Beverage

## **FESTIVAL ILLUMINATIONS**

- 🚺 179 George Street
- 2 Bathurst Court House
- 3 The Fernery
- Asteroids
- Mural
- 6 Court House Lane
- All Saints Anglican Church
- 🔞 Ribbon Gang Lane
- Ohurch Bar
- Former TAFE
  Building

The Fernery may not be accessible for all people due to uneven surfaces, low lighting, strobe lights and other intense lighting.

## WINTER PLAYGROUND & INSTALLATIONS

- Twinkle Trees
- Rainbow Portal
- 3 Avenue of Light
- Giant Bathurst
- 5 Pathway Polygons
- 6 Forest of Lights
- Stage
- **8** Cosmic Arch
- 9 Sizzler
- 10 Teacups

- Carousel
- McDonald's Bathurst Ice Rink
- Ferris Wheel
- 14 Shimmer Gateway
- 15 Photo Wall
- 16 Festoon Path
- 🕠 Art in the Park
- 🔞 Wave Wall