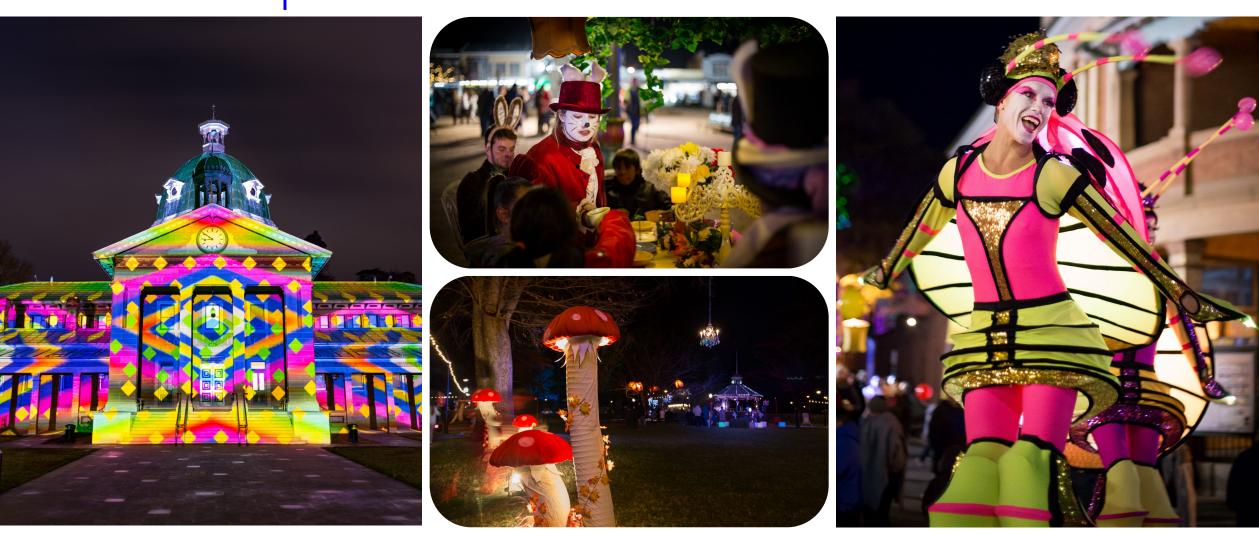

#### FESTIVAL THEMES

Each year the festival features a distinct theme that adds to the overall experience and ambiance of the event. **Event themes** to date have been:

2015: Bathurst Bicentenary 2016: Fire & Ice 2017: Weird & Wonderful 2018: Into the Wild 2019: Cosmic Paradise 2020: Experience differently (pandemic pivot) 2021: People & Place 2022: Creative lives 2023: Connections 2024: Memory



#### Bathurst Bicentenary



# Fire & Ice









#### **2017** Weird & Wonderful



### Into the Wild



#### Cosmic Paradise



#### **Experience Differently** (Pandemic Pivot)



## People & Place



#### Creative Lives



## 2023 Connections



# 2024 Memory