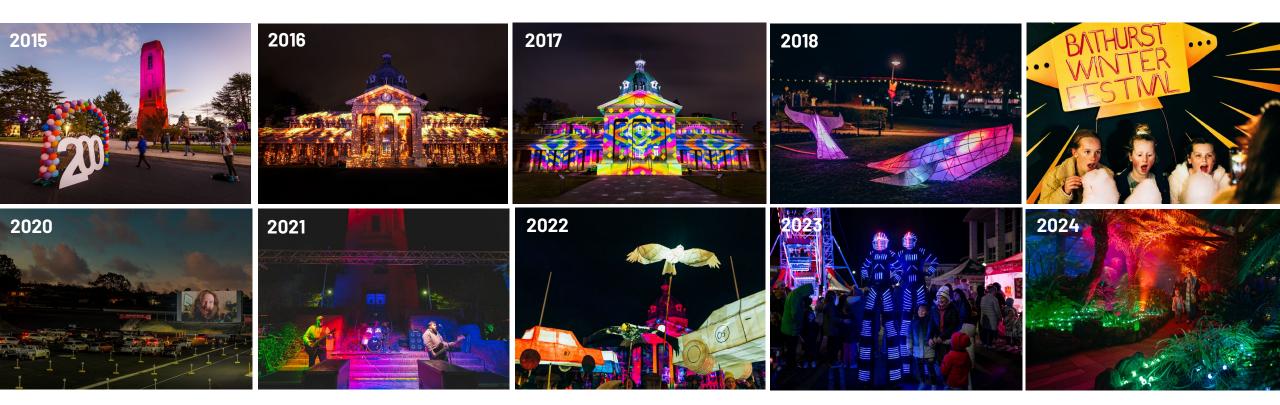

#### FESTIVAL THEMES

Each year the festival features a distinct theme that adds to the overall experience and ambiance of the event. **Event themes** to date have been:

2015: Bathurst Bicentenary 2016: Fire & Ice 2017: Weird & Wonderful 2018: Into the Wild 2019: Cosmic Paradise 2020: Experience differently (pandemic pivot) 2021: People & Place 2022: Creative lives 2023: Connections 2024: Memory