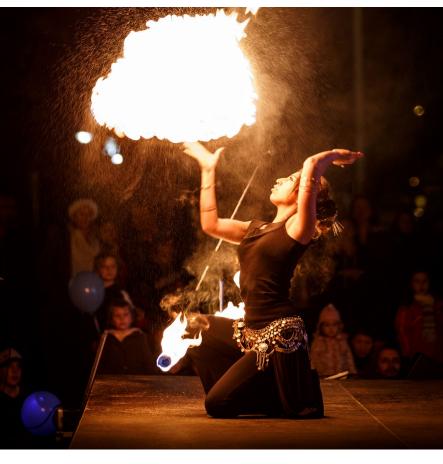

#### FESTIVAL THEMES

Each year the festival features a distinct theme that adds to the overall experience and ambiance of the event. **Event themes** to date have been:

2015: Bathurst Bicentenary 2016: Fire & Ice 2017: Weird & Wonderful 2018: Into the Wild 2019: Cosmic Paradise 2020: Experience differently (pandemic pivot) 2021: People & Place 2022: Creative lives 2023: Connections 2024: Memory



#### Bathurst Bicentenary



# Fire & Ice









#### **2017** Weird & Wonderful



### Into the Wild



#### Cosmic Paradise



#### **Experience Differently** (Pandemic Pivot)



## People & Place



#### Creative Lives



## 2023 Connections



# 2024 Memory