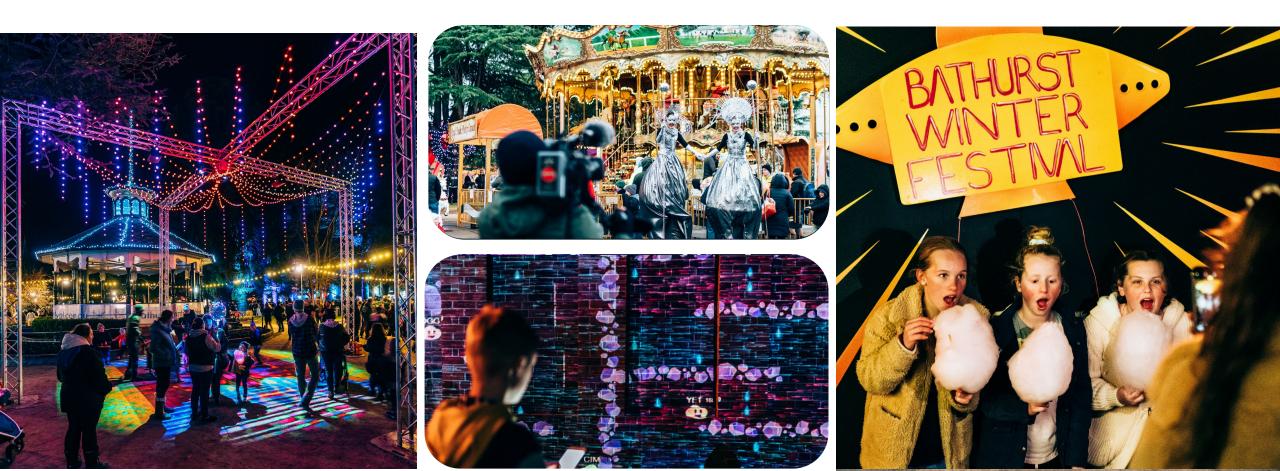

#### FESTIVAL THEMES

Each year the festival features a distinct theme that adds to the overall experience and ambiance of the event. **Event themes** to date have been:

2015: Bathurst Bicentenary 2016: Fire & Ice 2017: Weird & Wonderful 2018: Into the Wild 2019: Cosmic Paradise 2020: Experience differently (pandemic pivot) 2021: People & Place 2022: Creative lives 2023: Connections 2024: Memory



#### Bathurst Bicentenary



# Fire & Ice









#### **2017** Weird & Wonderful



### Into the Wild



#### Cosmic Paradise



#### **Experience Differently** (Pandemic Pivot)



## People & Place



#### Creative Lives



## 2023 Connections



# 2024 Memory