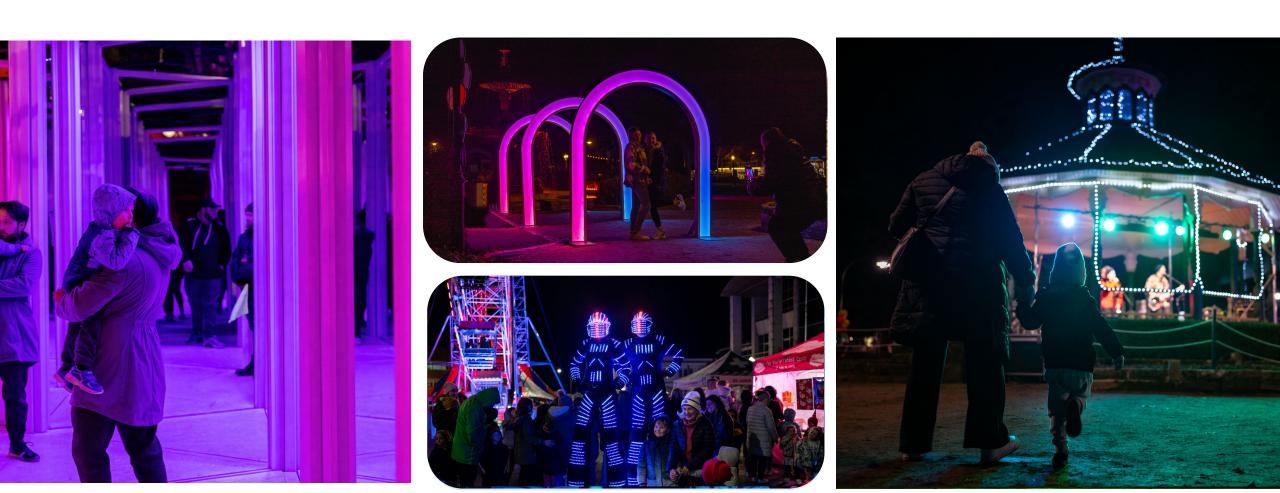

#### FESTIVAL THEMES

Each year the festival features a distinct theme that adds to the overall experience and ambiance of the event. **Event themes** to date have been:

2015: Bathurst Bicentenary 2016: Fire & Ice 2017: Weird & Wonderful 2018: Into the Wild 2019: Cosmic Paradise 2020: Experience differently (pandemic pivot) 2021: People & Place 2022: Creative lives 2023: Connections 2024: Memory



#### Bathurst Bicentenary



# Fire & Ice









#### **2017** Weird & Wonderful



### Into the Wild



#### Cosmic Paradise



#### **Experience Differently** (Pandemic Pivot)



## People & Place



#### Creative Lives



## 2023 Connections



# 2024 Memory