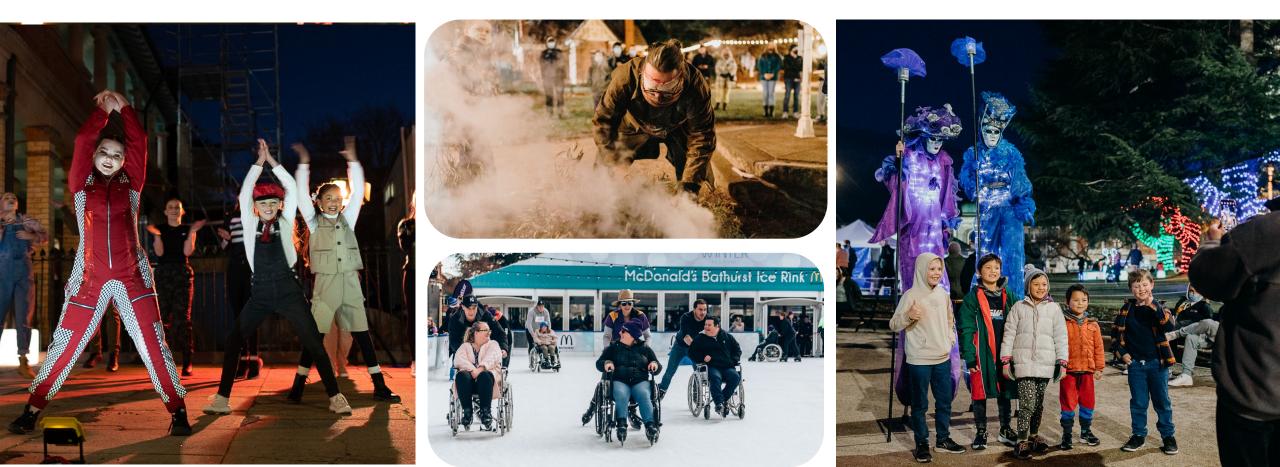

#### FESTIVAL THEMES

Each year the festival features a distinct theme that adds to the overall experience and ambiance of the event. **Event themes** to date have been:

2015: Bathurst Bicentenary 2016: Fire & Ice 2017: Weird & Wonderful 2018: Into the Wild 2019: Cosmic Paradise 2020: Experience differently (pandemic pivot) 2021: People & Place 2022: Creative lives 2023: Connections 2024: Memory



#### Bathurst Bicentenary



# Fire & Ice









#### **2017** Weird & Wonderful



### Into the Wild



#### Cosmic Paradise



#### **Experience Differently** (Pandemic Pivot)



## People & Place



#### Creative Lives



## 2023 Connections



# 2024 Memory