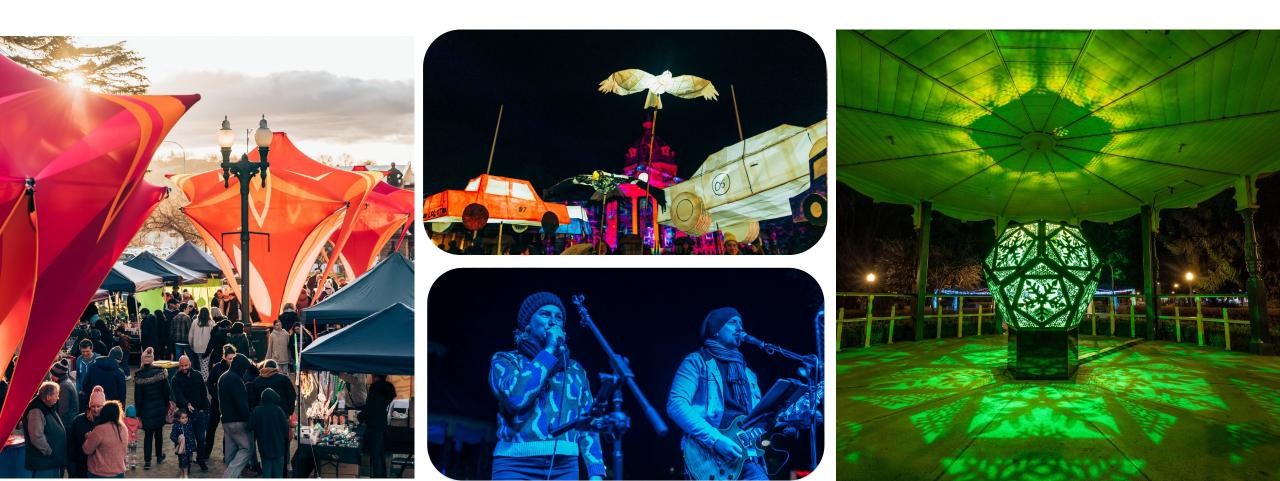

#### FESTIVAL THEMES

Each year the festival features a distinct theme that adds to the overall experience and ambiance of the event. **Event themes** to date have been:

2015: Bathurst Bicentenary 2016: Fire & Ice 2017: Weird & Wonderful 2018: Into the Wild 2019: Cosmic Paradise 2020: Experience differently (pandemic pivot) 2021: People & Place 2022: Creative lives 2023: Connections 2024: Memory



#### Bathurst Bicentenary



# Fire & Ice









#### **2017** Weird & Wonderful



### Into the Wild



#### Cosmic Paradise



#### **Experience Differently** (Pandemic Pivot)



## People & Place



#### Creative Lives



## 2023 Connections



# 2024 Memory