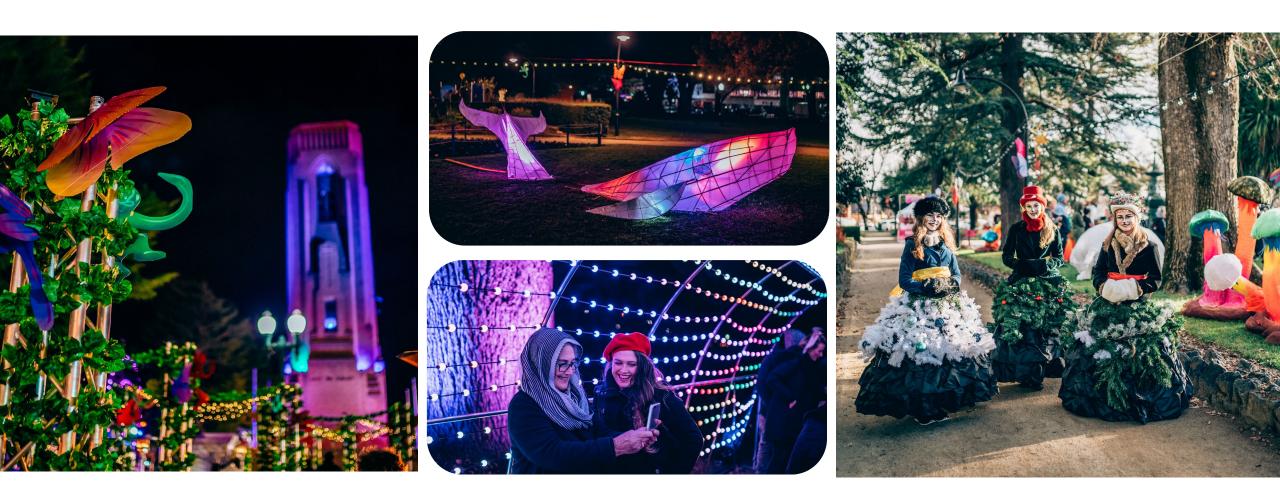

#### FESTIVAL THEMES

Each year the festival features a distinct theme that adds to the overall experience and ambiance of the event. **Event themes** to date have been:

2015: Bathurst Bicentenary 2016: Fire & Ice 2017: Weird & Wonderful 2018: Into the Wild 2019: Cosmic Paradise 2020: Experience differently (pandemic pivot) 2021: People & Place 2022: Creative lives 2023: Connections 2024: Memory



#### Bathurst Bicentenary



# Fire & Ice









#### **2017** Weird & Wonderful



### Into the Wild



#### Cosmic Paradise



#### **Experience Differently** (Pandemic Pivot)



## People & Place



#### Creative Lives



## 2023 Connections



# 2024 Memory