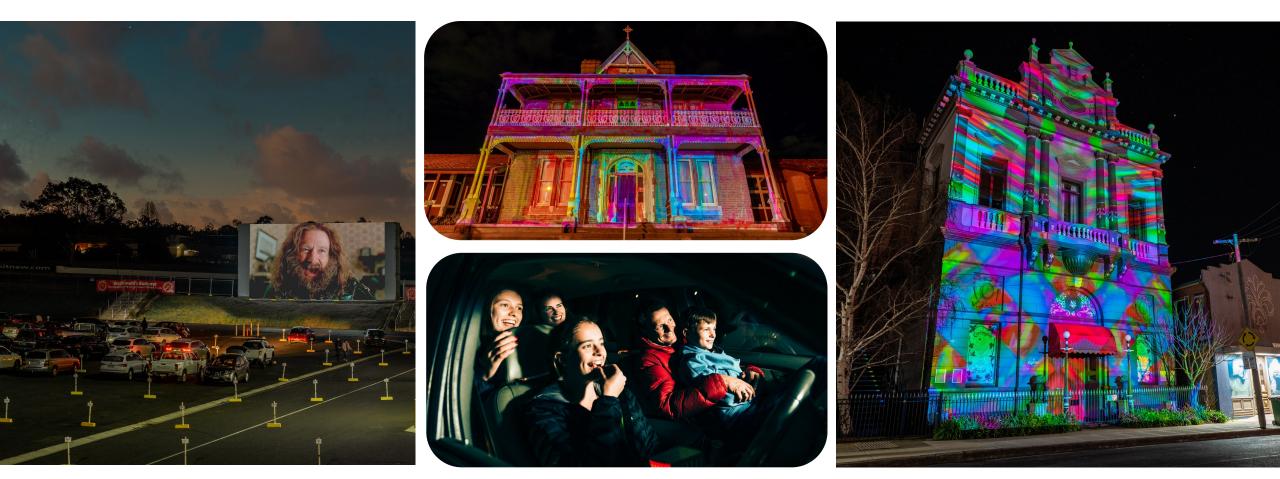

#### FESTIVAL THEMES

Each year the festival features a distinct theme that adds to the overall experience and ambiance of the event. **Event themes** to date have been:

2015: Bathurst Bicentenary 2016: Fire & Ice 2017: Weird & Wonderful 2018: Into the Wild 2019: Cosmic Paradise 2020: Experience differently (pandemic pivot) 2021: People & Place 2022: Creative lives 2023: Connections 2024: Memory



#### Bathurst Bicentenary



# Fire & Ice









#### **2017** Weird & Wonderful



### Into the Wild



#### Cosmic Paradise



#### **Experience Differently** (Pandemic Pivot)



## People & Place



#### Creative Lives



## 2023 Connections



# 2024 Memory