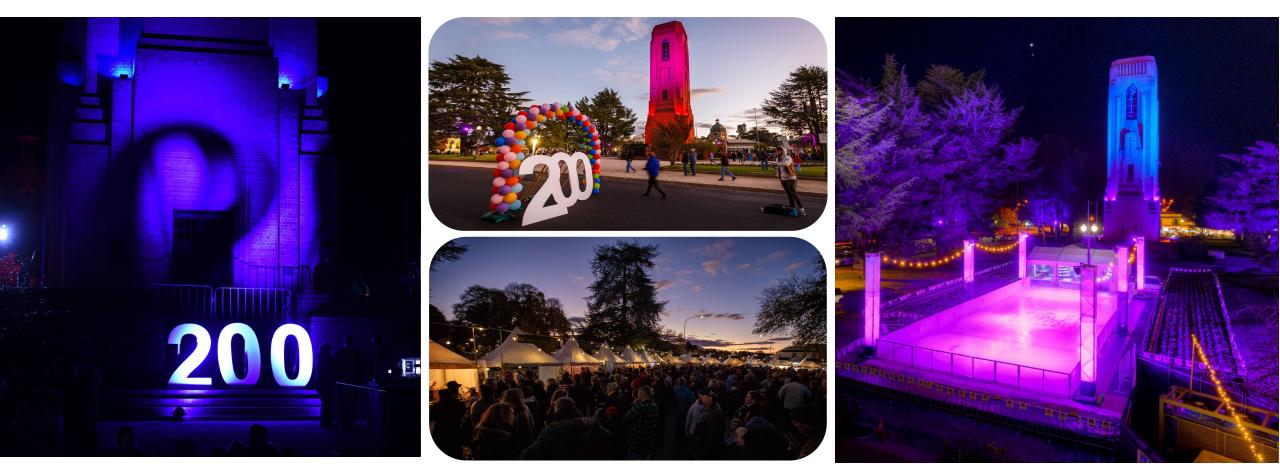

#### FESTIVAL THEMES

Each year the festival features a distinct theme that adds to the overall experience and ambiance of the event. **Event themes** to date have been:

2015: Bathurst Bicentenary 2016: Fire & Ice 2017: Weird & Wonderful 2018: Into the Wild 2019: Cosmic Paradise 2020: Experience differently (pandemic pivot) 2021: People & Place 2022: Creative lives 2023: Connections 2024: Memory



#### Bathurst Bicentenary



# Fire & Ice









#### **2017** Weird & Wonderful



### Into the Wild



#### Cosmic Paradise



#### **Experience Differently** (Pandemic Pivot)



## People & Place



#### Creative Lives



## 2023 Connections



# 2024 Memory